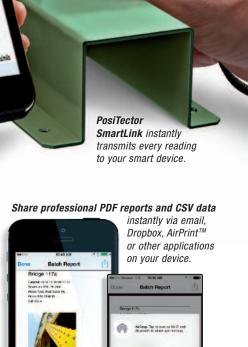

#### A Smart New Way to Measure

PosiTector SmartLink and free mobile app turns your cell phone or tablet into a virtual PosiTector gage

- Intuitive easy-to-use touch screen operation
- Every reading is instantly transmitted to your smart device
- Tri-color LED provides immediate feedback in dark and noisy environments
- Accepts coating thickness, environmental and surface profile probes
- Lightweight and compact design—uses one AAA battery

## Seamless Online Integration with an Internet Connection

Share, backup, synchronize and report measurement data via email, apps and the cloud

- AutoSync mode instantly backs up every reading to the cloud—No account required!
- Restore data from the cloud to any smart device add readings, notes and images
- Live synchronization with your PosiSoft.net account
- Share professional PDF reports and CSV data instantly via email, Dropbox, AirPrint<sup>TM</sup> or other applications on your device