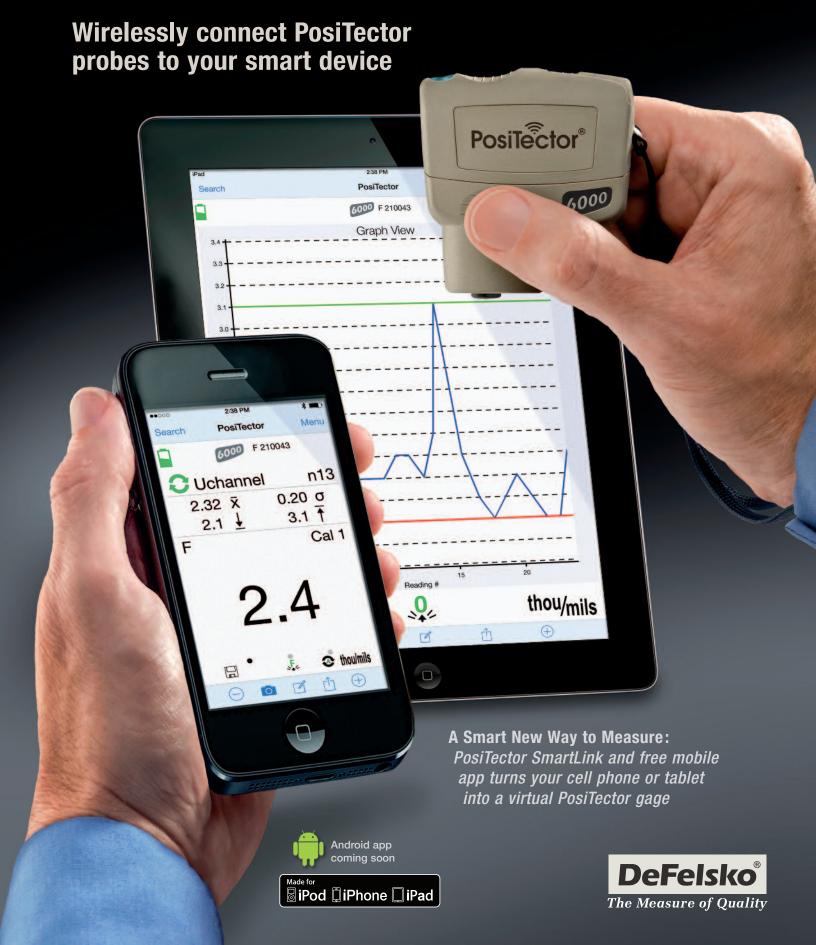

## PosiTector® SmartLink

Wirelessly connect PosiTector probes to your smart device.

#### A Smart New Way to Measure

PosiTector SmartLink and free mobile app turns your cell phone or tablet into a virtual PosiTector gage

- Intuitive easy-to-use touch screen operation
- Every reading is instantly transmitted to your smart device
- Tri-color LED provides immediate feedback in dark and noisy environments
- Accepts coating thickness, environmental and surface profile probes
- Lightweight and compact design—uses one AAA battery

### **Unprecedented Mobile Integration** (No internet connection required)

Take full advantage of the simplicity and utility of your smart device including touch screen, keyboard, microphone, camera, email, WiFi, Bluetooth, cellular, dictation tools and more

- Auto-pairing Bluetooth Low Energy connection works up to 10m away (30 feet)
- Create and save professional PDF reports quickly and easily
- Add images to individual readings or batches using the camera or image library
- Rename batches and add notes using the keyboard or microphone
- Real time graphing and statistical analysis with the swipe of a finger