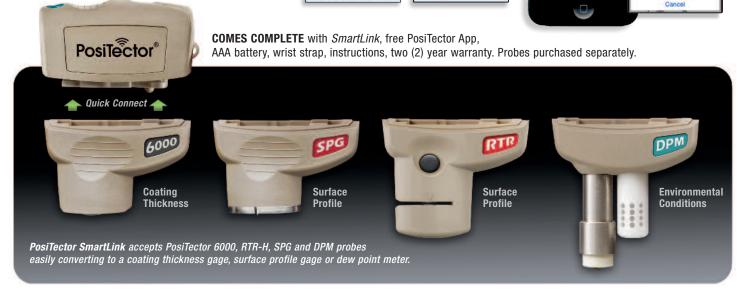

#### A Smart New Way to Measure

PosiTector SmartLink and free mobile app turns your cell phone or tablet into a virtual PosiTector gage

- Intuitive easy-to-use touch screen operation
- Every reading is instantly transmitted to your smart device
- Tri-color LED provides immediate feedback in dark and noisy environments
- Accepts coating thickness, environmental and surface profile probes
- Lightweight and compact design—uses one AAA battery